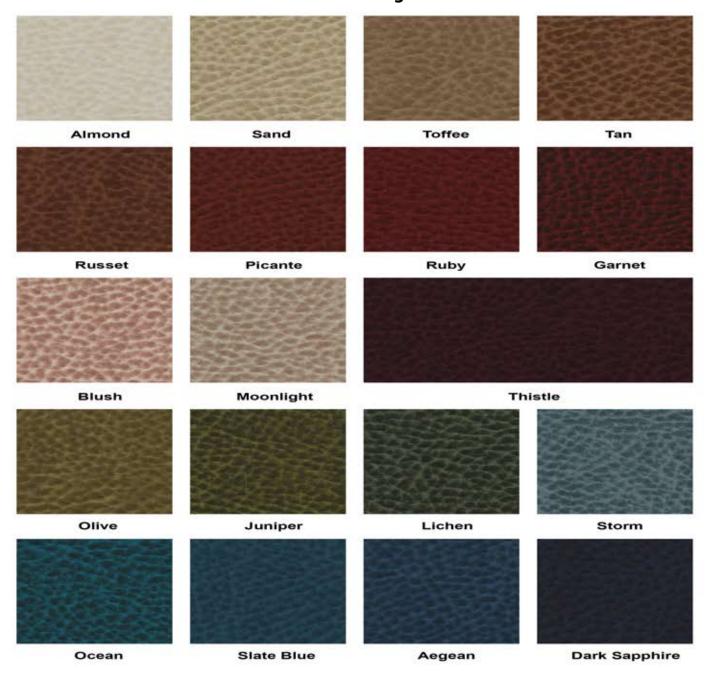

# **Band 3: Lismore Vinyl**



## Page 1 of 2



#### **Excalibur Furniture Ltd.**





## **Band 3: Lismore Vinyl**



### Page 2 of 2



COMPOSITION 69% PVC 3% PU 14% Cotton 14% Polyesterg, END USE Upholstery, Outdoor Upholstery Waterproof FABRIC TYPE Vinyl, USABLE WIDTHS 138 CM, MARTINDALE 200,000, Weight 750 g/m<sup>2</sup>

PERFORMANCE FEATURES Anti-bacterial, Stain-resistant, COMMODITY CODE 5903109000, FIRE RETARDANT TYPE Inherent FEATURES: Anti-bacterial, Stain-resistant, Waterproof, Flame retardant: BS5852 Source 5, BS7176 med Hazard Source 0,1,5 testing over CMHR foam, BS EN 1021-1&2 (Cig & Match), IMO 8.

Do not Machine wash, fuly immerse, dry clean or apply other chemical stain removers.

\* Remove dye from denim garments immediately as they will permanently stain if not dealt with promptly

We would recommend ordering a sample to see the variation on a larger piece of fabric. Excalibur Furniture Ltd.