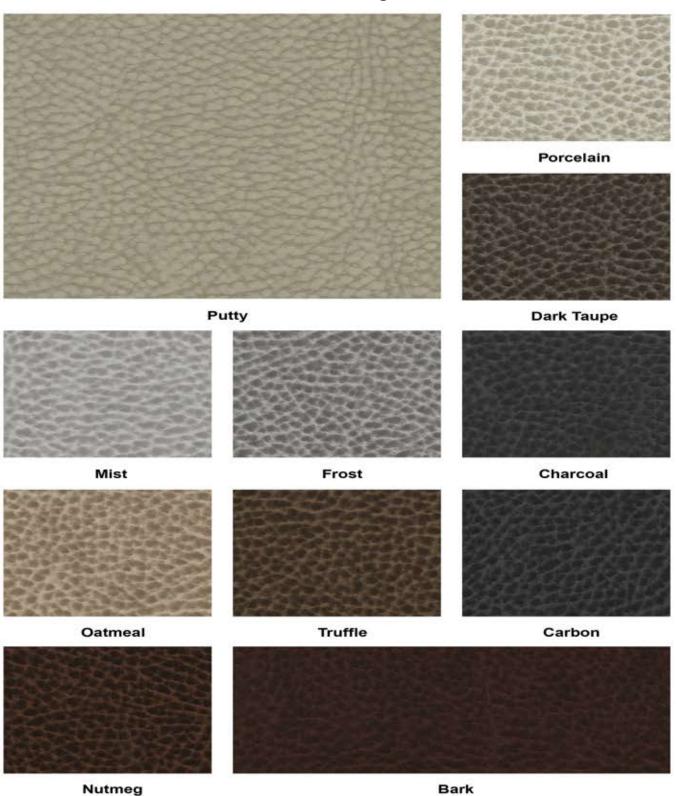

# **Band 3: Lismore Vinyl**



## Page 1 of 2



#### **Excalibur Furniture Ltd.**





## **Band 3: Lismore Vinyl**



### Page 2 of 2



COMPOSITION 69% PVC 3% PU 14% Cotton 14% Polyesterg, END USE Upholstery, Outdoor Upholstery Waterproof FABRIC TYPE Vinyl, USABLE WIDTHS 138 CM, MARTINDALE 200,000, Weight 750 g/m<sup>2</sup>

PERFORMANCE FEATURES Anti-bacterial, Stain-resistant, COMMODITY CODE 5903109000, FIRE RETARDANT TYPE Inherent FEATURES: Anti-bacterial, Stain-resistant, Waterproof, Flame retardant: BS5852 Source 5, BS7176 med Hazard Source 0,1,5 testing over CMHR foam, BS EN 1021-1&2 (Cig & Match), IMO 8.

Do not Machine wash, fuly immerse, dry clean or apply other chemical stain removers.

\* Remove dye from denim garments immediately as they will permanently stain if not dealt with promptly

We would recommend ordering a sam