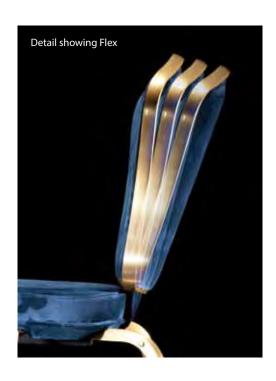

# TEMPLAR SEATING

A classic and visually impressive banqueting chair designed for today's connoisseurs.

With a body responsive fl x back and a generous split seat the TEMPLAR chair is extremely comfortable.

## **Key Features**

All aluminium construction Flexible backrests Split seat Open or concealed handhold Traditional or modern shape legs