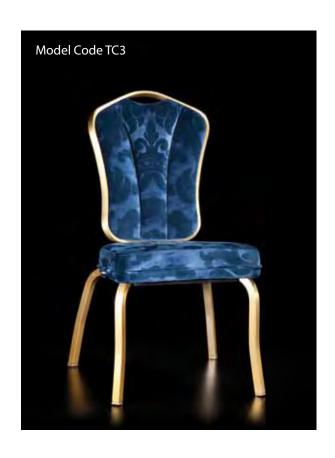

# TEMPLAR SEATING

A classic and visually impressive banqueting chair designed for today's connoisseurs.

With a body responsive fl x back and a generous split seat the TEMPLAR chair is extremely comfortable.

## **Key Features**

All aluminium construction Flexible backrests Split seat Open or concealed handhold Traditional or modern shape legs