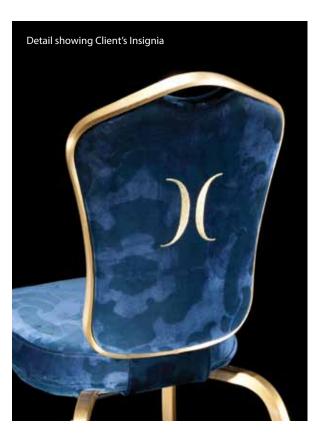

The inner back of the chair has a discreet pleated design whilst the outer back can be finished with the clients insignia as the example shown.