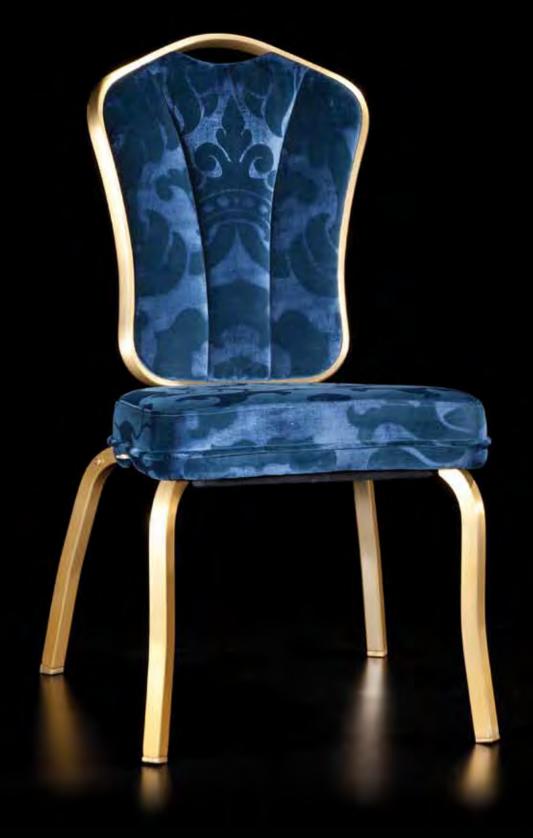

# TEMPLAR SEATING

A classic and visually impressive banqueting chair designed for today's connoisseurs.

With a body responsive fl x back and a generous split seat the TEMPLAR chair is extremely comfortable.

The inner back of the chair has a discreet pleated design whilst the outer back can be finished with the clients insignia as the example shown.

## **Key Features**

All aluminium construction Flexible backrests Split seat Open or concealed handhold Traditional or modern shape legs

#### **Dimensions**

W 45cm D 60cm H 92cm Seat height 46cm Stacking 8